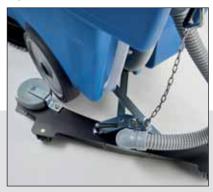

g it the ideal solution for pressure sensitive floors.
- C Large fresh water opening with mesh insert for rapid filling without the need to open the tank cover.
- Easy to clean: the recovery tank has smooth walls and opens fully for rinsing and disinfection. HACCP compliant.

- The cover seals can be changed quickly and easily without tools.
- Compact design and removable squeegee tool for easier handling and transport.
- Exceptionally high brush pressure for perfect cleaning results.
- Simple, intuitive operation with a self-explanatory display.
- () The patented mounting system of the curved squeegee tool follows the movements of the machine and leaves no streaks even in tight turns.
- EUinted tested and certified.
- Made in Germany.





### Perfect suction results even in tight turns



### **RA 43 K 40** 1090 x 475 x 1055 mm

| Working width             | 430 mm    |
|---------------------------|-----------|
| Suction width             | 735 mm    |
| Theoretical coverage max. | 1720 m²/h |
| Noise level               | 66 dB(A)  |
| Empty weight              | 65 kg     |
| Operating weight          | 105 kg    |

#### ELECTRICAL DATA

L x W x H

| Rated voltage | 230 V  |
|---------------|--------|
| Power max.    | 1600 W |
| Mains cable   | 25 m   |

#### TANK

| i uux                  |      |
|------------------------|------|
| Solution tank capacity | 40   |
| Recovery tank capacity | 45 l |

#### SUCTION

| Low pressure max. | 204 mbar |
|-------------------|----------|
| Air flow max.     | 45 l/s   |

#### BRUSHES AND PAD HOLDERS

| Number         | 1