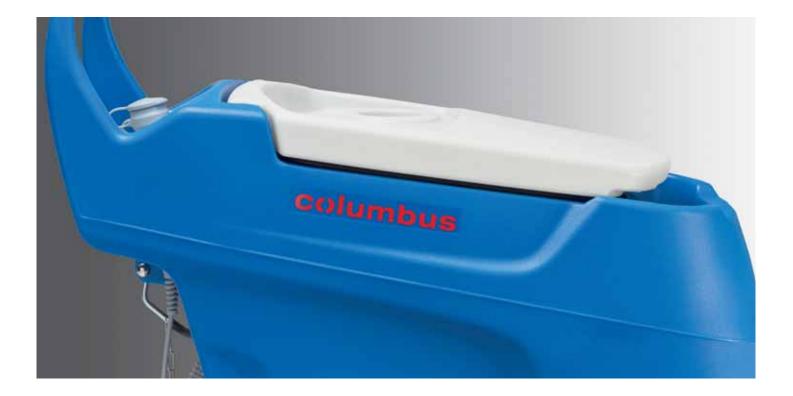

#### Quick and easy seal changes

- The compact, mains operated scrubber dryer for continuous duty on small and medium size surfaces.
- Up close: the moulded, ergonomic operating handle and the singleaxis design provide effortless manoeuvrability in the tightest space.
- Large wheels for greater comfort and easy transport.
- O The mains operated machine is low in weight, making it the ideal solution for pressure sensitive floors.
- C Large fresh water opening with mesh insert for rapid filling without the need to open the tank cover.
- Easy to clean: the recovery tank has smooth walls and opens fully for rinsing and disinfection. HACCP compliant.