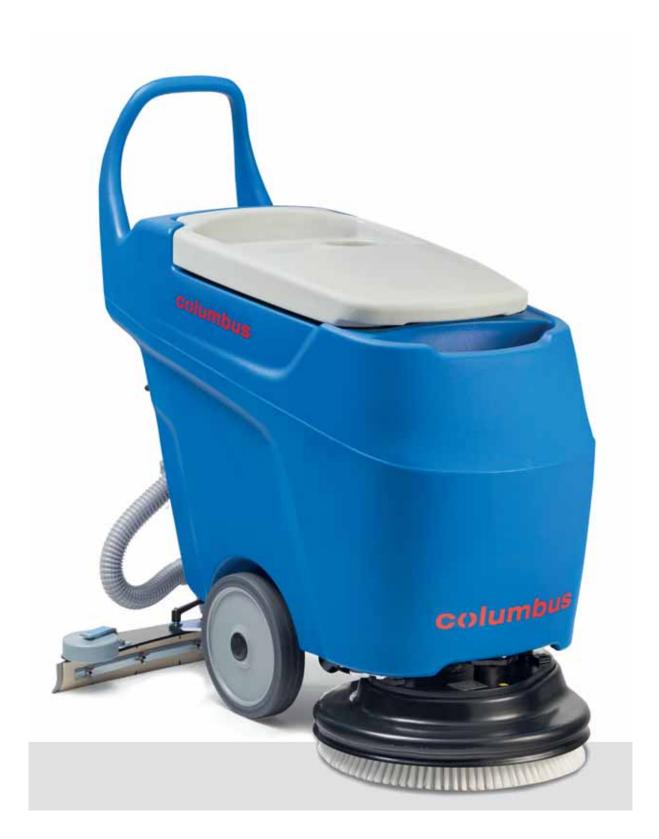

### PERFECT SUCTION. EXTREMLY ROBUST: THE 40 LITRE CABLE MACHINE THAT GOES ON AND ON. RA 43 K 40

#### Quick and easy seal changes

- The compact, mains operated scrubber dryer for continuous duty on small and medium size surfaces.
- Up close: the moulded, ergonomic operating handle and the singleaxis design provide effortless manoeuvrability in the tightest space.
- Large wheels for greater comfort and easy transport.
- O The mains operated machine is low in weight, making it the ideal solution for pressure sensitive floors.
- C Large fresh water opening with mesh insert for rapid filling without the need to open the tank cover.
- Easy to clean: the recovery tank has smooth walls and opens fully for rinsing and disinfection. HACCP compliant.

- The cover seals can be changed quickly and easily without tools.
- Compact design and removable squeegee tool for easier handling and transport.
- Exceptionally high brush pressure for perfect cleaning results.
- Simple, intuitive operation with a self-explanatory display.
- () The patented mounting system of the curved squeegee tool follows the movements of the machine and leaves no streaks even in tight turns.
- EUinted tested and certified.
- Made in Germany.