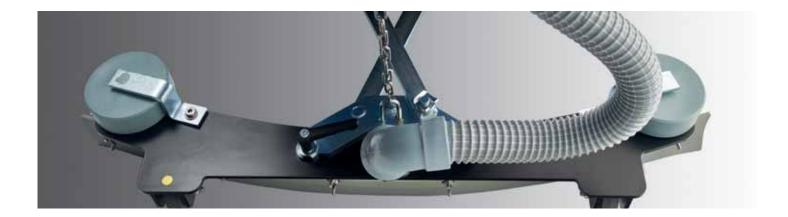

## DATA SHEET. SCRUBBER DRYER RA 43IK 40







### PERFECT SUCTION. EXTREMLY ROBUST: THE 40 LITRE CABLE MACHINE THAT GOES ON AND ON. RA 43 K 40



### Practical: cleaning accessories always close at hand



Greater comfort with large wheels



#### Quick and easy seal changes

- The compact, mains operated scrubber dryer for continuous duty on small and medium size surfaces.
- Up close: the moulded, ergonomic operating handle and the singleaxis design provide effortless manoeuvrability in the tightest space.
- Large wheels for greater comfort and easy transport.
- O The mains operated machine is low in weight, making it the ideal solution for pressure sensitive floors.
- C Large fresh water opening with mesh insert for rapid filling without the need to open the tank cover.
- Easy to clean: the recovery tank has smooth walls and ope