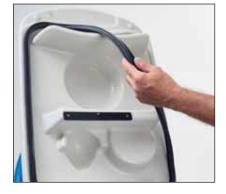

#### Quick and easy seal changes

- The compact, mains operated scrubber dryer for continuous duty on small and medium size surfaces.
- Up close: the moulded, ergonomic operating handle and the singleaxis design provide effortless manoeuvrability in the tightest space.
- Large wheels for greater comfort and easy transport.
- O The mains operated machine is low in weight, making it the ideal solution for pressure sensitive floors.
- C Large fresh water opening with mesh insert for rapid filling without the need to open the tank cover.
- Easy to clean: the recovery tank has smooth walls and opens fully for rinsing and disinfection. HACCP compliant.